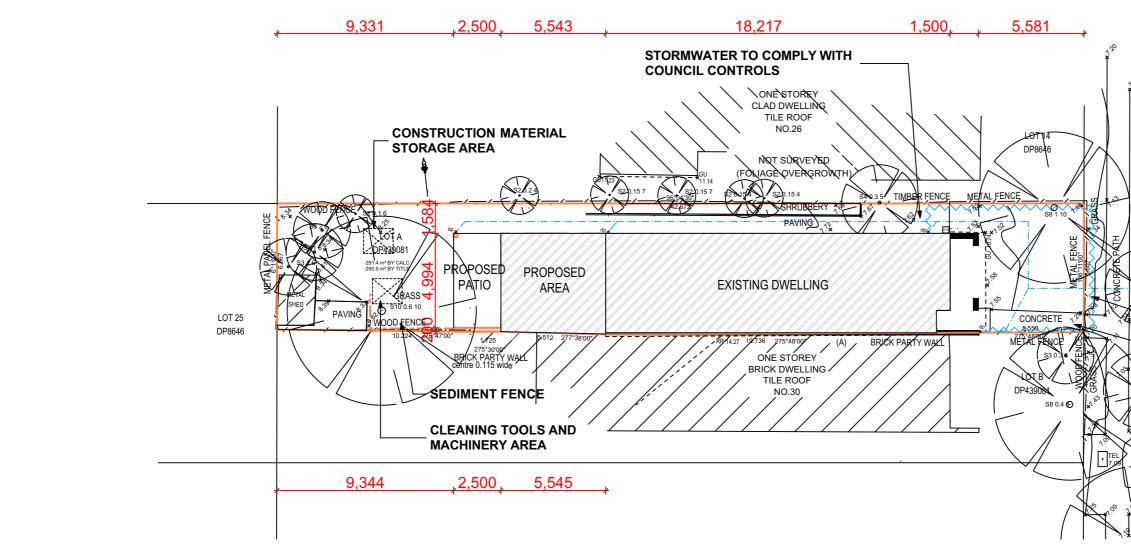

IF SEDIMENT FENCE IS REQUIRED. SEE DETAILS BELOW

AND REFER TO DRAWINGS FOR LOCATION

## SOIL AND EROSION CONTROL

- E1 LOCAL COUNCIL & IN ACCORDANCE WITH
- MINIMISE DISTURBED AREAS WHERE POSSIBLE.
- ALL STOCKPILES TO BE CLEAR OF DRAINS, GUTTERS & FOOTPATHS.

DRAINAGE IS TO BE CONNECTED TO STORMWATER SYSTEM AS SOON AS POSSIBLE.