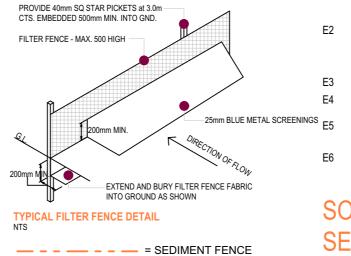

IF SEDIMENT FENCE IS REQUIRED. SEE DETAILS BELOW

AND REFER TO DRAWINGS FOR LOCATION